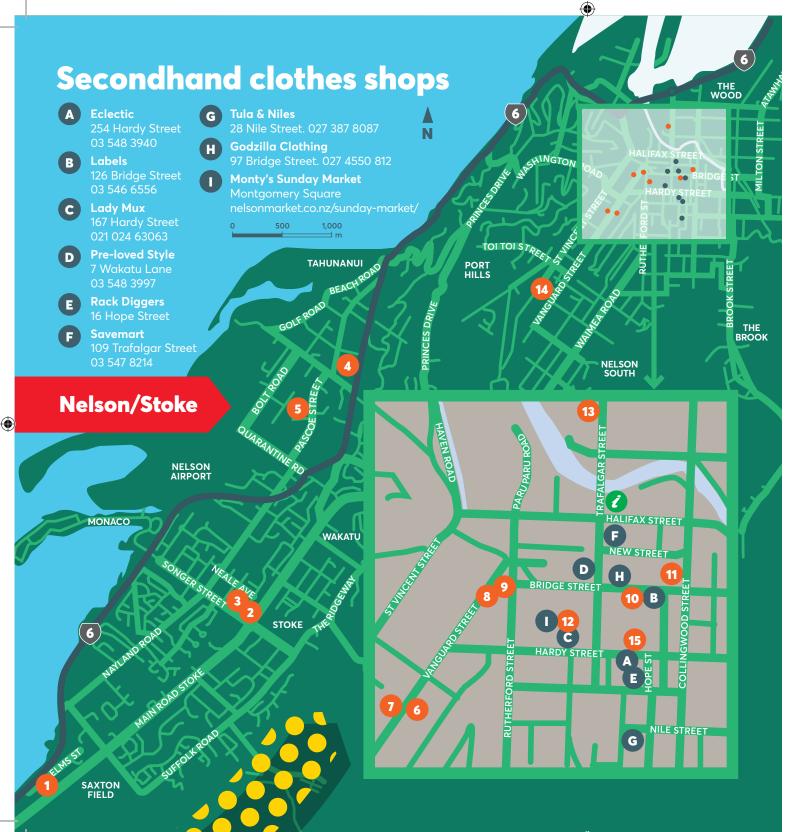

# Op shop guide map

Your guide to Nelson's best pre-loved clothes shops

MAP & GUIDE

**Nelson City Council** 

Map inside

#### **Op shops IHC Charity Shop** 3 Elms Street 03 544 4744 St Vincent de Paul Society 2 530 Main Road, Stoke 03 547 7351 3 Red Cross Shop 103 Neale Avenue, Stoke 03 547 7115 A **ReStore (Habitat For Humanity)** 166 Tahunanui Drive 03 547 4626 Nelson Reuse & Recycle Centre (NEC) 6 Vivian Place 03 548 5603 St Vincent de Paul Op Shop 6 77 Vanguard Street 03 548 9372 **Red Cross Shop** 76 Vanguard Street 03 548 4764 8 SPCA Op Shop 21 Vanguard Street 03 548 1519 9 St John Community Shop 46 Rutherford Street 03 548 8598 **Nelson Hospice Shop** 10 110 Bridge Street 03 548 1823 Lifelinc Goodwill Store 11 76 Collingwood Street The Salvation Army Nelson Family Store 12 Montgomery Square 03 548 9937 Nelson Women's Centre Op Shop 13 44 Trafalgar Street 03 546 7986 The Koha Shed Nelson 14 2 Totara Street 021 152 2779 Natureland New To You Store 15 245 Hardy Street/11 Buxton Square